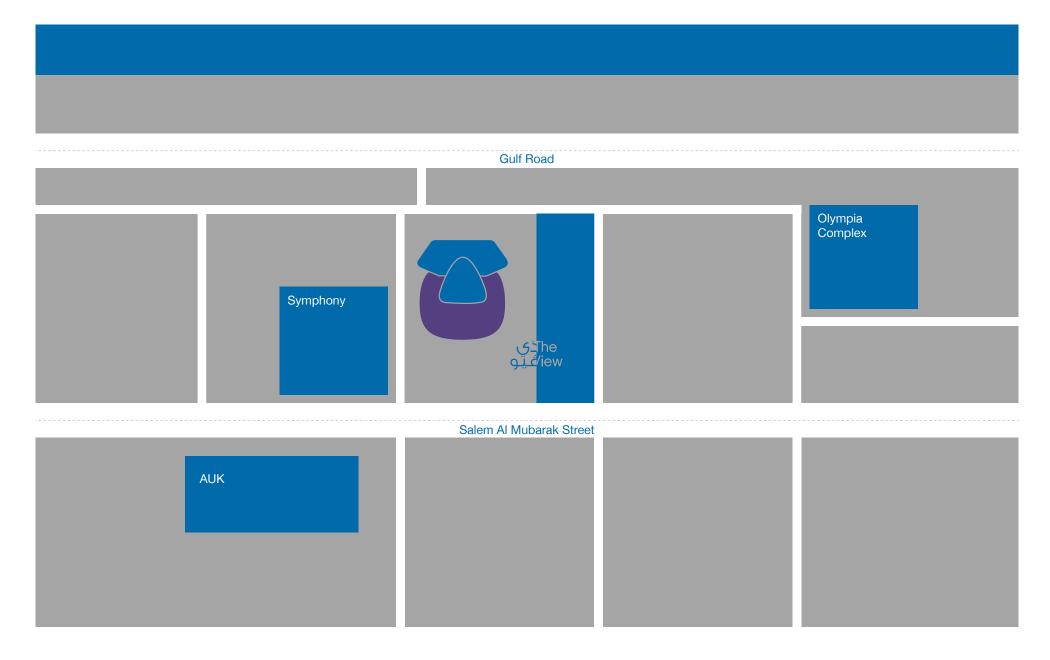

## Location

Combining marvelous scenery and potential demographics, The View mixed use project is located in the heart of Salmiya area, enjoying a panoramic view of the famous Gulf Road and The Arabian Gulf. Its back entrance is facing Salem Al-Mubarak Street, a premium shopping and leisure hub in Salmiya area, and across the street from The American University of Kuwait. The mall is surrounded with a number of four and five stars hotels.