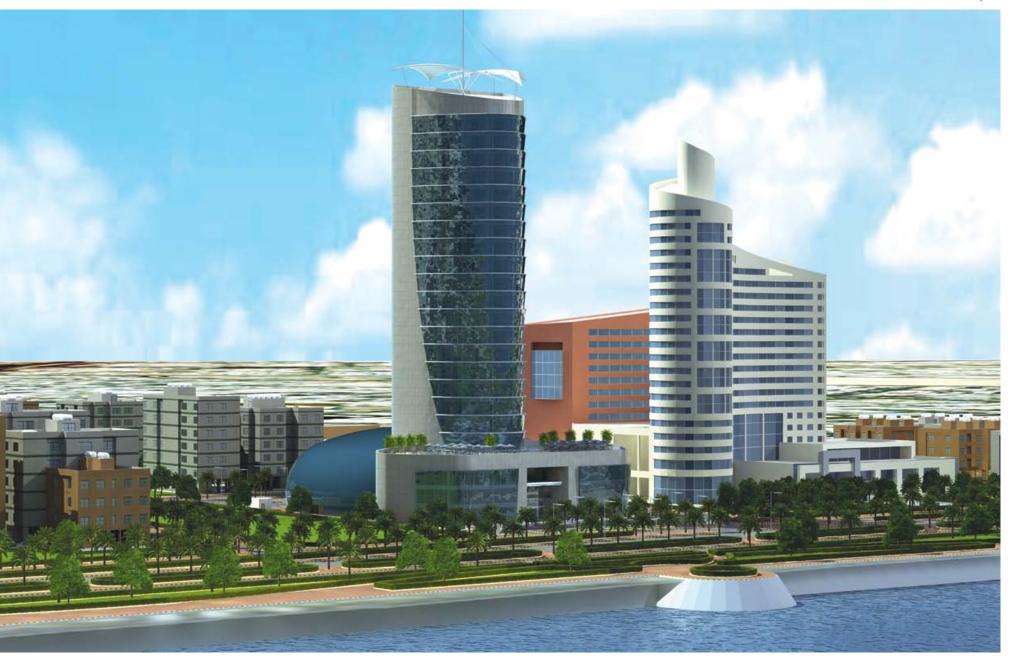

## Conduct your Business with a Different View

The View Office Tower is a 19 story tower part of The View mixed-use development, located in the heart of bustling Salmiya area and overlooking the Arabian Gulf.

Its interesting architecture features floor to ceiling glass facades, allowing sun light to penetrate into the building. The tower offers state-of-the-art offices in large sizes, high quality finishing, flexibility for rental, and competitive leasable rates.

In addition to its prime location on the Gulf Road with the panoramic view of the Arabian Gulf, and uninterrupted view to the arabian gulf with a glass facade floor to ceiling height allowing a full remarkable scenery of Kuwait city and Salmiya area.

The mall and tower are interconnected in the ground floor, where tower occupants can find all their needs conveniently. While the experienced management with its proven track record ensures the highest level of safety, security, and maintenance.