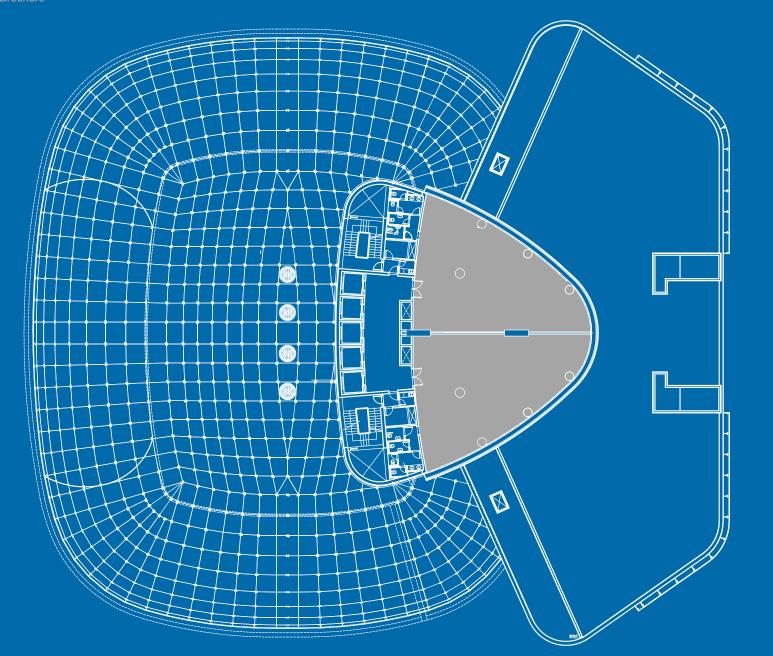

## Communication system

- Satellite TV channels
- Telephone lines
- Advanced communications network
- High speed smart technology infrastructure: fiber optics, cables, wireless internet, wi-fi
- IT equipment and document storage rooms on each floor

#### Full safety and security facilities, including:

- Fire pipes boxes
- Fire hoses
- Spray water sprinklers
- Fire extinguishers
- Emergency exits with light signs

### Heating, air-conditioning, and ventilation tools

Central heating and air-conditioning

#### Total area and attributes

- Plot size 6,000 m2
- Total Build up area xxxm2
- Total leasable area 9,500m2
- Total retail units xx
- Total food & beverage units xx
- 11 elevators
- 6 escalators
- Car parking capacity 320



12 | 13

# Lower Basement

# Upper Basement

# Ground Floor



# Typical Floor



13009 Kuwait 13009 Kuwait Tel +965 184 1114 ax +965 2240 4896 info@wafra.com.kw

www.wafra.com.kw